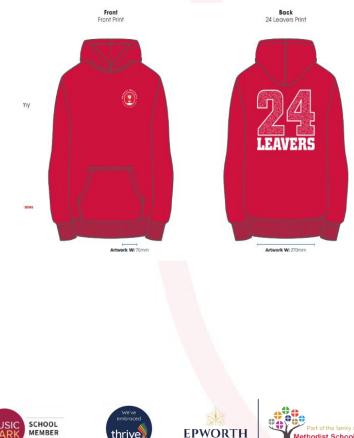

# Year 6 Leavers' Hoodie Order Form

They are available to all Year 6 children and all the children's first names will be added. The hoodie is priced at £18.00. The hoodies are red and have a small Rosehill badge on the front left chest area and on the back will be a large "24" made up of all of the Y6 children's first names (see picture) and available in the following sizes: